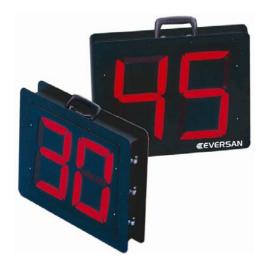

#### **MODEL 9712**

Display Size: 22 3/8" x 17 1/2" x 4 1/8" Display Weight: 14 lbs. each display Console Size: 13" x 9" x 3.5"

Console Weight: 12 lbs. Each

#### **FEATURES:**

- · Microprocessor control
- · Quartz crystal solid-state timing
- · LED Advanced Technology
- · Brilliant red LED 12 inch digits
- · Visibility up to 600 feet
- · 200,000 hour multi LED per segment
- · Automatic LOUD horn
- · Carry handles
- · Pipe clamps for mounting on backboard