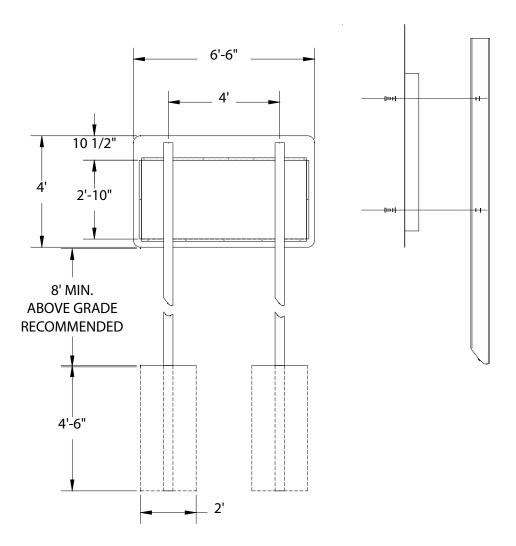

## REAR VIEW OF 9400 I-BEAM INSTALLATION

## **INSTALLATION:**

1. INSTALL POSTS 4' APART, MINIMUM POST SIZE RECOMMENDED IS EITHER 4" X 4" TREATED LUMBER POST OR A W8X10 I-BEAM.

2. REMOVE THE TENS OF MINUTES, UNITS OF SECONDS, HOME AND GUEST SCORE DIGIT MODULES PER REMOVAL INSTRUCTIONS.

DRILL HOLES THROUGH THE BACK OF THE SCOREBOARD THAT WILL ALIGN WITH THE POSTS.

## 3. SECURE THE BOARD TO THE POSTS BY:

A. INSTALL 3 INCH LONG LAG BOLTS WITH A LOCK WASHER AND ONE INCH DIAMETER FLAT WASHERS IN EACH HOLE FOR WOODEN POSTS.

B. DRILL CORRESPONDING HOLES IN THE METAL I-BEAMS AND SECURE SCOREBOARD WITH 5/16" BOLTS, NUTS, WASHERS AND LOCK WASHERS.