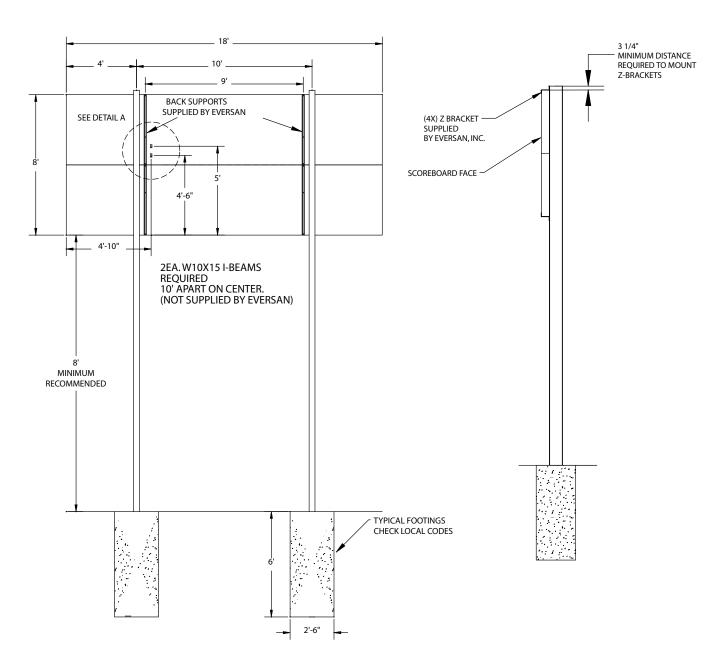

## 9360 INSTALLATION INSTRUCTIONS

STEP 1: SET I-BEAMS 10 FOOT APART ON CENTER.

STEP 2:

MOUNT BOTTOM Z-BRACKETS A MINIMUM OF 8' ABOVE GROUND LEVEL. WELD OR BOLT BRACKETS TO I-BEAMS A MINIMUM OF 8'3-1/4" FROM THE TOP OF THE I-BEAM (IF NO AD/SPONSOR PANEL).

STEP 3: LIFT SCOREBOARD, USING PROPER RIGGING, INTO BOTTOM Z-BRACKET AND SECURE WITH A TEMPORARY CLAMP.

STEP 4: BOLT OR WELD TOP Z-BRACKETS TO HOLD SCOREBOARD INTO PLACE.